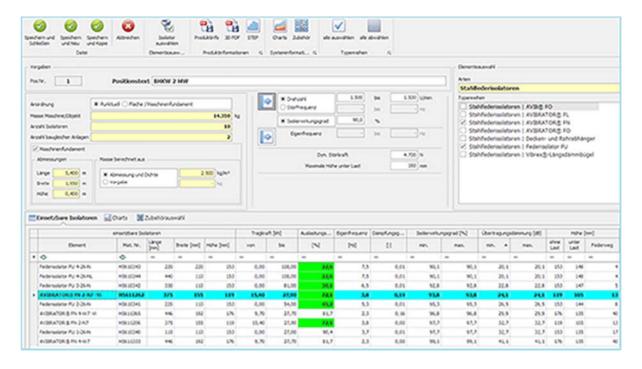

## Calculation program vibration isolation

With our SISO software, you can calculate the required elastic bearing elements for vibration isolation and insulation of structure-borne.

Single point and area/foundation vibration isolation are supported.

Optimized calculation with different parameters such as:

- Isolation efficiency
- Natural frequency
- Tuning ratio
- Damping ratio
- Dimensions
- Height under load
- Accessories

Software does not require internet connection. With SISO software you can save and manage your projects. Calculations can be saved in PDF format. You can find the software **here**.